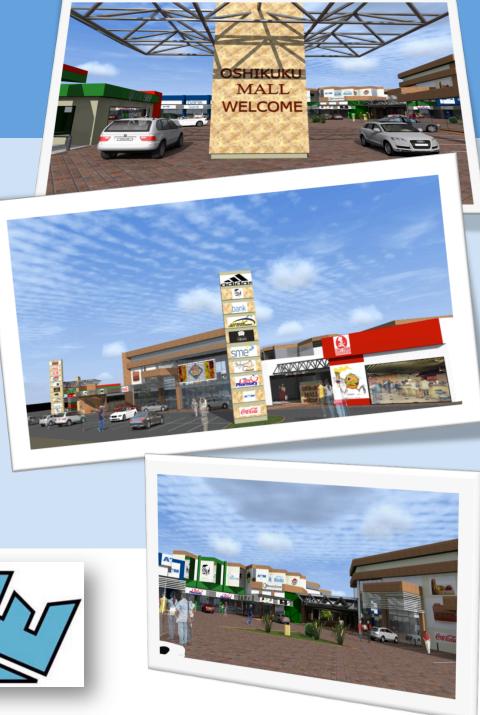

## Oshikuku Mall Spacious and Contemporary Construction to commence early 2015!

Oshikuku mall is envisaged as the first and unique retail experience that will form the key development in Oshikuku. The multi-mix mall will be situated in the town center of Oshikuku and will offer approximately 6060m² of retail leasable area, which will make the mall the largest to be constructed in the town.

The development will act as the central hub for a range of future mixed uses including:

- Retail,
- Tourist information center,
- Fuel Station,
- Offices,
- SME, and
- Professional services with ample parking.

The design inspiration for the mall is drawn from the natural and geological beauty of the northern regions of Namibia. This will be expressed in a contemporary way to the exterior and interior. The selected finishes and materials are intended to provide longevity and a timeless elegance to the design.